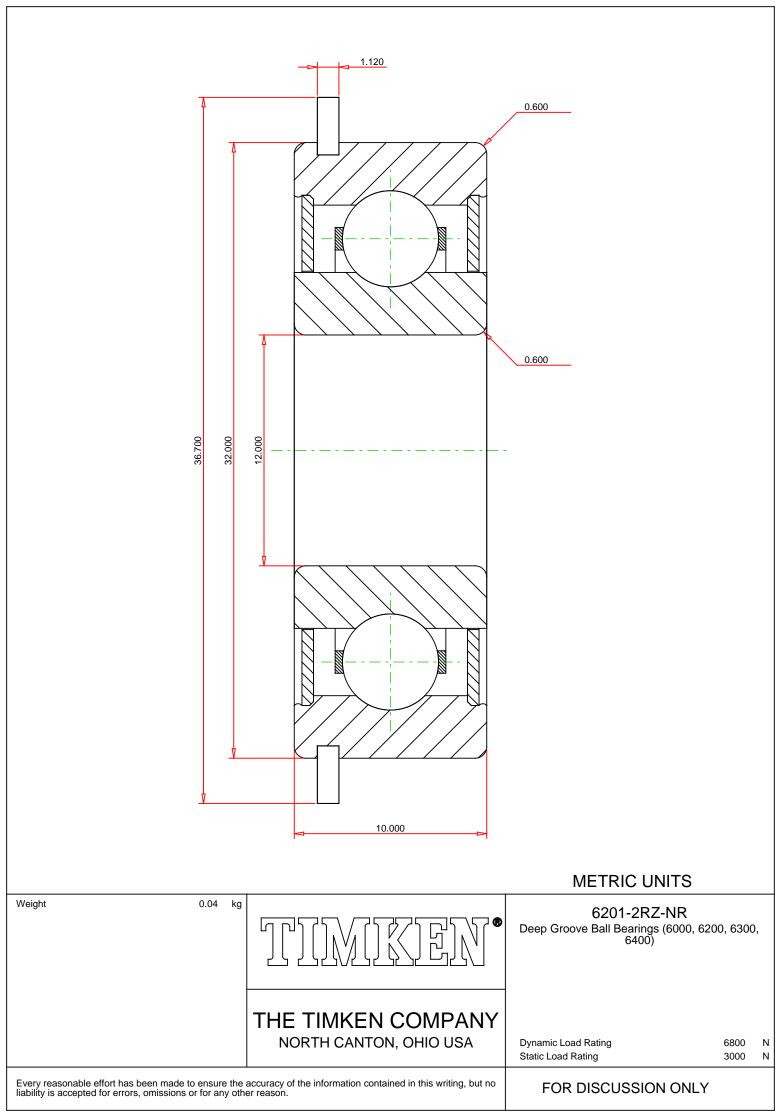

## Specifications | Dimensions | Basic Load Ratings | Factors

| Specifications – |              |                                  |  |  |
|------------------|--------------|----------------------------------|--|--|
|                  |              |                                  |  |  |
|                  | Clearance    | C0 (Normal)                      |  |  |
|                  | Bore Size d  | 12.000 mm                        |  |  |
|                  | Features     | Non-Contact Seals With Snap Ring |  |  |
|                  | Bearing Type | Standard DGBB                    |  |  |
|                  | Weight       | 0.040 Kg                         |  |  |

## Dimensions

32.000 mm

10.000 mm

|                      |                           |           | 8/23/2021   Page 2 of 2 |  |
|----------------------|---------------------------|-----------|-------------------------|--|
|                      | Radius Rs min             | 0.600 mm  |                         |  |
|                      | Snap Ring Diameter D2 max | 36.700 mm |                         |  |
|                      | Snap Ring Width f max     | 1.120 mm  |                         |  |
| Basic Load Ratings – |                           |           |                         |  |
|                      | Cr - Dynamic Load Rating  | 6.8 kN    |                         |  |
|                      | COr - Static Load Rating  | 3 kN      |                         |  |
| Factors -            |                           |           |                         |  |
|                      | Grease Reference Speed    | 21000 rpm |                         |  |
|                      | Oil Reference Speed       | 30000 rpm |                         |  |
|                      |                           |           |                         |  |